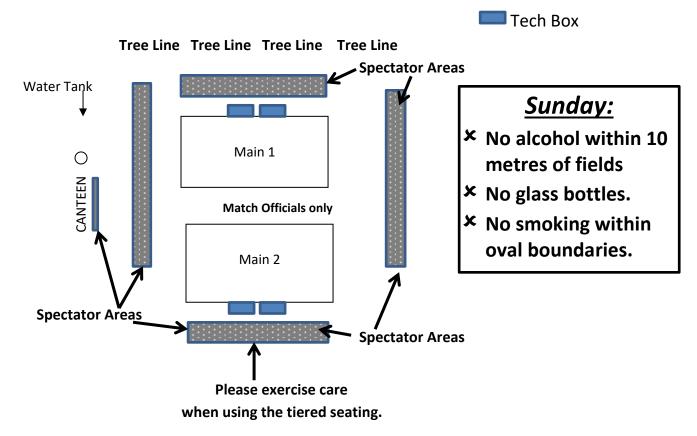

# **Saturday:**

- **✗** No alcohol at fields.
- X No glass bottles.
- No smoking within oval boundaries.

#### **MAIN FIELD – SUNDAYS**

There should be nobody between the fields.

This is for Match Officials ONLY.

Your co-operation in these matters is greatly appreciated as the Club strives to make Andromeda a safer environment for everyone.