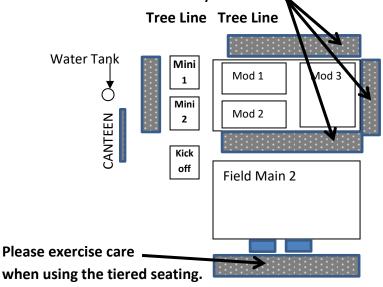

### **UNDER 10 – Under 11 SPECTATORS**

Please sit on the Eastern or Western ends, or behind the Northern goalposts.

There should be nobody seated on the main field.