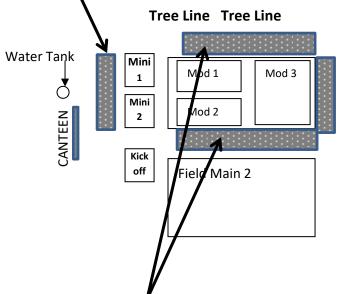

## UNDER 8 – UNDER 9 SPECTATORS

Please sit on the Eastern or Western sides of the Mod Fields.

There should be nobody seated on the main field.